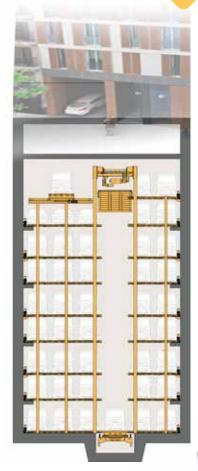

The "El Edificio Longoria 10" building, located in the center of Madrid, is a new housing project built under the most strict criteria of quality and sustainability. The design of this underground solution includes a Cantilaver Lift in Entrance-Exit Room transporting the vehicles to the Parkule 100 Lift travelling in a depth of 20 m. with a speed of 0.5 m/s. The solution also includes a Turntable during transfer process that allows an easy entry and exit to the transfer area, without many maneuvering skills from the Users. This parking facility can welcome up to 40 vehicles. (90% SUV) Thanks to the World's fastest pallet transfer mechanism developed in-house, the retrieval time is minimal as such that 33% of the total parking capacity can be evacuated with in maximum one hour.

### **Technicial Specifications**

Construction year : 2018 Number of parking spaces : 8 Number of parking floors Parking floor area : 87 m² Parking area length : 6.55 m Parking area width : 13.10 m Parking system height : 21.80 m Parking system structure volume : 1.870 m<sup>3</sup> Construction volume per parking space: 46,7 m<sup>3</sup>