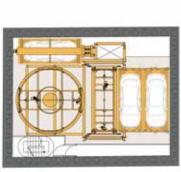

The "El Edificio Longoria 10" building, located in the center of Madrid, is a new housing project built under the most strict criteria of quality and sustainability. The design of this underground solution includes a Cantilaver Lift in Entrance-Exit Room transporting the vehicles to the Parkule 100 Lift travelling in a depth of 20 m. with a speed of 0.5 m/s. The solution also includes a Turntable during transfer process that allows an easy entry and exit to the transfer area, without many maneuvering skills from the Users. This parking facility can welcome up to 40 vehicles. (90% SUV) Thanks to the World's fastest pallet transfer mechanism developed in-house, the retrieval time is minimal as such that 33% of the total parking capacity can be evacuated with in maximum one hour.