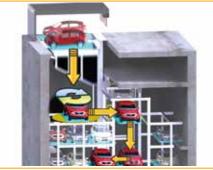

The "El Edificio Longoria 10" building, located in the center of Madrid, is a new housing project built under the most strict criteria of quality and sustainability. The design of this underground solution includes a Cantilaver Lift in Entrance-Exit Room transporting the vehicles to the Parkule 100 Lift travelling in a depth of 20 m. with a speed of 0.5 m/s. The solution also includes a Turntable during transfer process that allows an easy entry and exit to the transfer area, without many maneuvering skills from the Users. This parking facility can welcome up to 40 vehicles. (90% SUV) Thanks to the World's fastest pallet transfer mechanism developed in-house, the retrieval time is minimal as such that 33% of the total parking capacity can be evacuated with in maximum one hour.