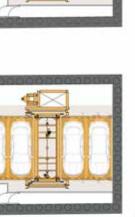

The "El Edificio Longoria 10" building, located in the center of Madrid, is a new housing project built under the most strict criteria of quality and sustainability. The design of this underground solution includes a Cantilaver Lift in Entrance-Exit Room transporting the vehicles to the Parkule 100 Lift travelling in a depth of 20 m. with a speed of 0.5 m/s. The solution also includes a Turntable during transfer process that allows an easy entry and exit to the transfer area, without many maneuvering skills from the Users. This parking facility can welcome up to 40 vehicles. (90% SUV) Thanks to the World's fastest pallet transfer mechanism developed in-house, the retrieval time is minimal as such that 33% of the total parking capacity can be evacuated with in maximum one hour.