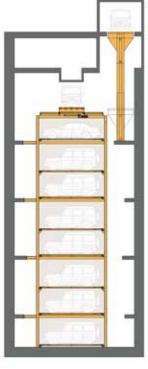

The "El Edificio Longoria 10" building, located in the center of Madrid, is a new housing project built under the most strict criteria of quality and sustainability. The design of this underground solution includes a Cantilaver Lift in Entrance-Exit Room transporting the vehicles to the Parkule 100 Lift travelling in a depth of 20 m. with a speed of 0.5 m/s. The solution also includes a Turntable during transfer process that allows an easy entry and exit to the transfer area, without many maneuvering skills from the Users. This parking facility can welcome up to 40 vehicles. (90% SUV) Thanks to the World's fastest pallet transfer mechanism developed in-house, the retrieval time is minimal as such that 33% of the total parking capacity can be evacuated with in maximum one hour.

### **Technicial Specifications**

Construction year : 2018 Number of parking spaces : 8 Number of parking floors Parking floor area : 87 m² Parking area length : 6.55 m Parking area width : 13.10 m Parking system height : 21.80 m Parking system structure volume : 1.870 m<sup>3</sup> Construction volume per parking space: 46,7 m<sup>3</sup>