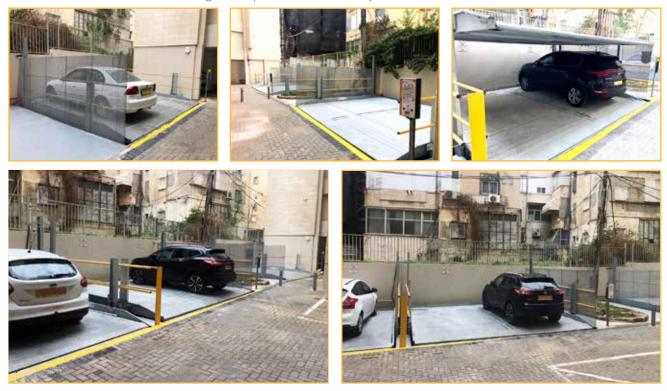

EN 14010: 2003 + A1: 2009 Safety of machinery - Equipment for power driven parking of motor vehicles.

**Parkist 11** and **Parkist 22** systems create an underground parking space, offering an independent parking solution that doubles your garage capacity. You can park your vehicle directly onto the platform at the entry level. When the system rises, it is parked on the lower platform that is able to reach the entry level. It is now possible to build a second parking level without resorting to the use of a ramp for access. The systems provide an independent parking experience in which vehicles don't obstruct each other.

## **Car Dimensions**

| Vehicle Length | : 500 cm                                   |
|----------------|--------------------------------------------|
| Platform Width | : 300 cm / 540 cm                          |
| Headroom       | : Outdoor Installation                     |
| Pit Depth      | : 200 cm                                   |
|                | Upper Level: 200 cm Lower Level: 180 cm    |
| Load Capacity  | : 2200 kg                                  |
| Wheel Capacity | : 550 kg                                   |
| HPP            | : 5,5 kW x 2 Units of Hydraulic Power Pack |
| Control System | : Hold-To-Run Key Switch                   |