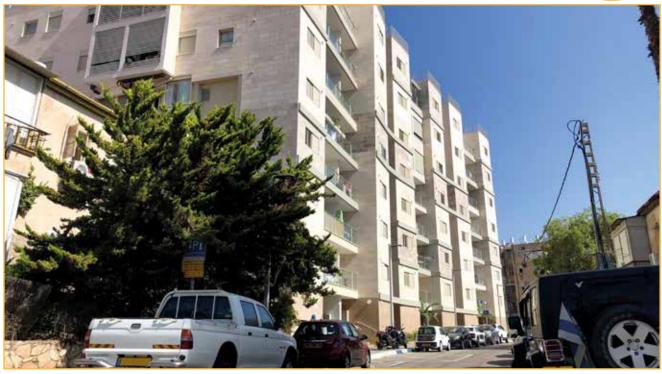

Capacity Model Application : 12 Car Parking Spaces : Parkist 11, Parkist 22 : Residential - Permanent User

At a distance of 240m from the Turkish Republic's Embassy in Tel Aviv, our **Parkist** Series' independent **Parkist 11, Parkist 22** systems had been installed in this renovated residential project, upon the regulations set by the related Municipality, to maximize the parking capacity in a modern and convenient manner. Our solution offers the highest comfort level with its 2,200 kg / vehicle load capacity, 180-200 cm vehicle height and special 170-300 cm platform width dimensions, while still meeting the requirements of the Project.

EN 14010: 2003 + A1: 2009 Safety of machinery - Equipment for power driven parking of motor vehicles.

**Parkist 11** and **Parkist 22** systems create an underground parking space, offering an independent parking solution that doubles your garage capacity. You can park your vehicle directly onto the platform at the entry level. When the system rises, it is parked on the lower platform that is able to reach the entry level. It is now possible to build a second parking level without resorting to the use of a ramp for access. The systems provide an independent parking experience in which vehicles don't obstruct each other.